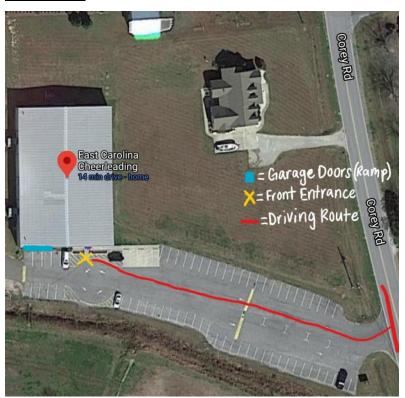

ED/BLS, BOC certified and licensed to practice athletic training.

<sup>&</sup>lt;sup>2</sup> First aid kit is to be brought by the club's safety officer.

<sup>&</sup>lt;sup>3</sup> Splint bag is located with the AT and includes- CPR mask, rigid cervical collar, vacuum splints and accessories, sling, towels & ace wraps.



# **Fame All Stars Emergency Action Plan**

Address: 5162 Corey Rd, Winterville, NC 28590 Phone: (252) 321-0404

**Evans St:** Head south on Evans St toward Poplar Dr. Turn Left onto E Firetower Rd, Turn Right onto Corey Rd. ECCATS will be on the Right in approx. 377 feet.

**County Home Rd:** Head north on County Home Rd toward NC-102 E. Turn Left onto Worthington Rd, then turn Right onto Corey Rd. ECCATS will be on the Left in approx. 377 feet.

### **Facility Map**



#### **Closest Emergency Center**

If injured person refuses an ambulance ride, please direct them to (1) for life threatening emergencies or (2) all other care.

- 1. ECU Health Medical Center (7.8 miles, approx. 17 min drive)
  - a. Address: 2100 Stantonsburg Road, Greenville, NC
  - **b.** Phone: (252) 847 4100
- 2. FastMed Urgent Care (4.5 miles, approx. 9 min drive) Closes at 8PM M-F, closes at 4PM on weekends
  - a. Address: 315 Greenville Blvd SE, Suite 100, Greenville NC
  - **b.** Phone: (252) 917 5621