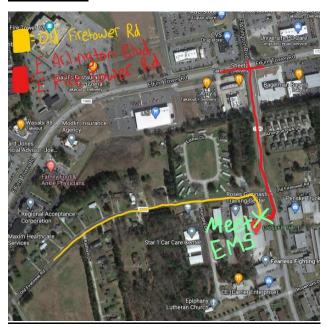

#### **Directions to Facility**

**E Firetower Rd** (heading East): If you are on E Firetower Rd and heading east, continue till you reach the intersection of E Firetower Rd & E Arlington Blvd. Make a right onto Country Home Rd. Continue straight for approximately 0.3 miles then turn right into the CrossFit Tier 1 parking lot.

**E Firetower Rd** (heading West): If you are on E Firetower Rd and heading west, continue till you reach the intersection of E Firetower Rd & E Arlington Blvd. Make a left onto Country Home Rd. Continue straight for approximately 0.3 miles then turn right into the CrossFit Tier 1 parking lot.

**E** Arlington Blvd: Head east on E Arlington Blvd till you reach the intersection of E Firetower Rd & E Arlington Blvd. Continue straight onto Country Home Rd for approximately 0.3 miles then turn right into the CrossFit Tier 1 parking lot.

**Old Firetower Rd:** If you turn on to Old Firetower Rd from E Firetower Rd, continue for approximately 0.5 miles and turn right into the CrossFit Tier 1 parking lot.

#### **Facility Map**