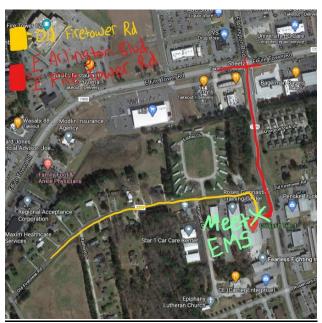

#### **Directions to Facility**

**E Firetower Rd** (heading East): If you are on E Firetower Rd and heading east, continue till you reach the intersection of E Firetower Rd & E Arlington Blvd. Make a right onto Country Home Rd. Continue straight for approximately 0.3 miles then turn right into the CrossFit Tier 1 parking lot.

**E Firetower Rd** (heading West): If you are on E Firetower Rd and heading west, continue till you reach the intersection of E Firetower Rd & E Arlington Blvd. Make a left onto Country Home Rd. Continue straight for approximately 0.3 miles then turn right into the CrossFit Tier 1 parking lot.

**E** Arlington Blvd: Head east on E Arlington Blvd till you reach the intersection of E Firetower Rd & E Arlington Blvd. Continue straight onto Country Home Rd for approximately 0.3 miles then turn right into the CrossFit Tier 1 parking lot.

**Old Firetower Rd:** If you turn on to Old Firetower Rd from E Firetower Rd, continue for approximately 0.5 miles and turn right into the CrossFit Tier 1 parking lot.

#### Facility Map