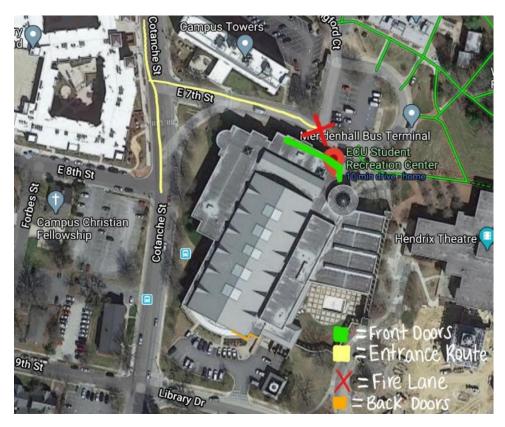

## **Directions to Facility**

All directions are from Cotanche Street to 7<sup>th</sup> Street. Facility map is on the next page.

W 5th St: Take a Right onto Cotanche St. Turn Left onto 7th St, the front entrance to the SRC is on the Right.

W 10<sup>th</sup> St: Turn Left onto Cotanche St. Turn Right onto 7<sup>th</sup> St, the front entrance to the SRC is on the Right.

**Evans St:** Turn Right onto E 8<sup>th</sup> St. Turn Left onto Cotanche St. Turn Right onto 7<sup>th</sup> St, the front entrance to the SRC is on the Right.