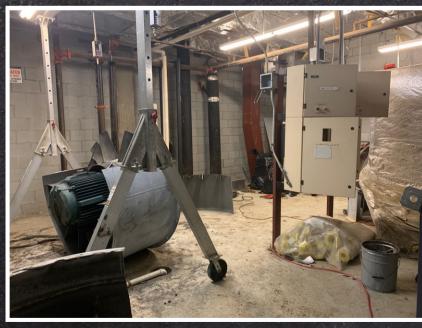

#### HVAC

There are two units being replaced. The lower unit has been placed and assembled. The upper unit is on the roof and being placed and assembled.