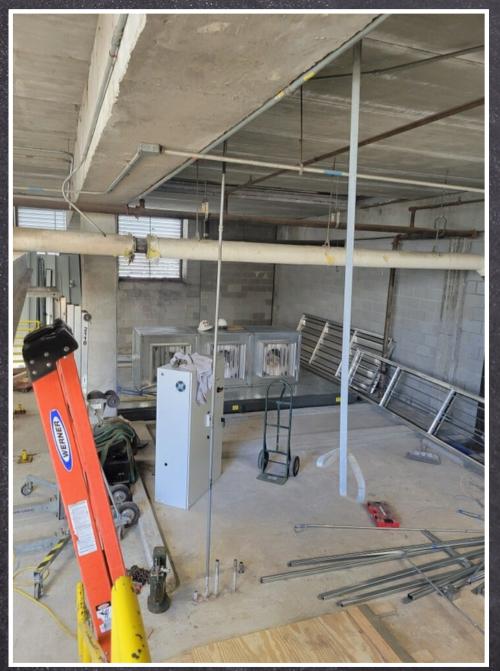

#### HVAC

There are two units being replaced. The lower unit has been placed and assembled. The upper unit is on the roof and being placed and assembled.