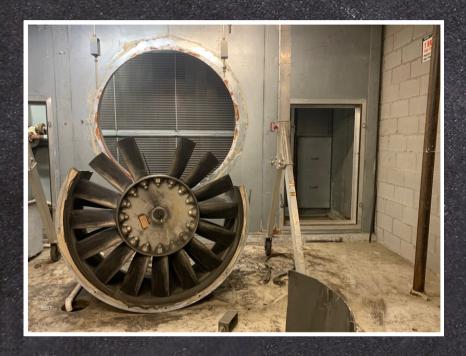

#### HVAC

There are two units being replaced. The lower unit has been placed and assembled. The upper unit is on the roof and being placed and assembled.