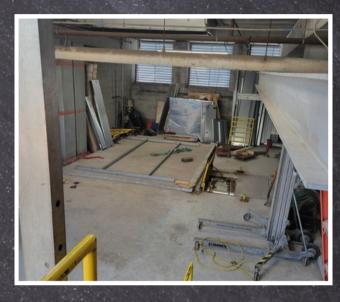

#### HVAC

There are two units being replaced. The lower unit has been placed and assembled. The upper unit is on the roof and being placed and assembled.