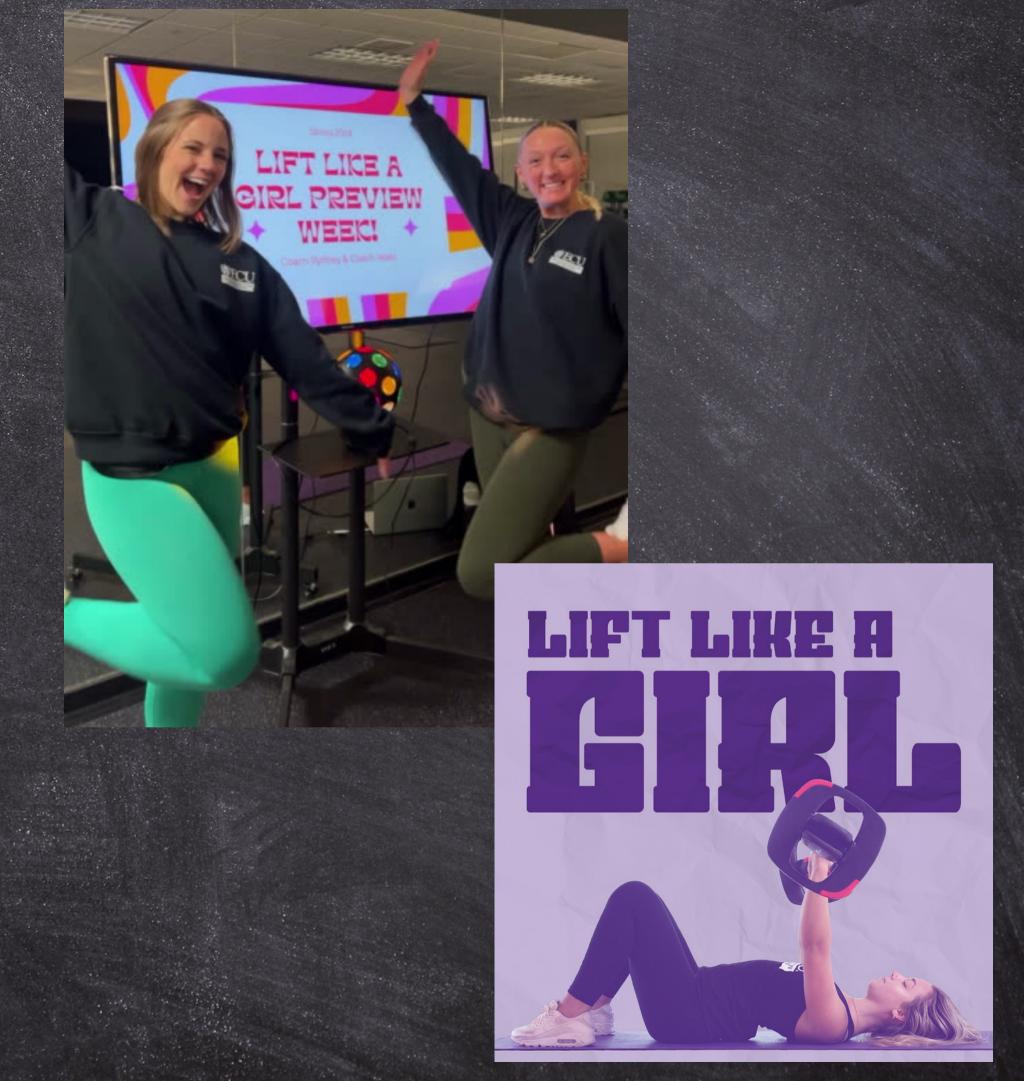

#### LLAG

MONDAY AND WEDNESDAY 6:00-7:00PM @ESRC IN 238

COACH SYDNEY & JEWLS

12 PEOPLE SIGNED UP \$ 19 PEOPLE ARE CURRENTLY ON THE WAITLIST

8 \$ 10 PARTICIPANTS AT PREVIEW DAYS