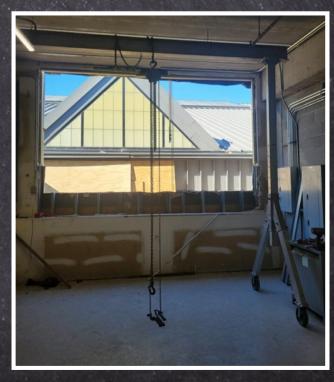

#### HVAC

There are two units being replaced. The lower unit has been placed and assembled. The upper unit is on the roof and being placed and assembled.