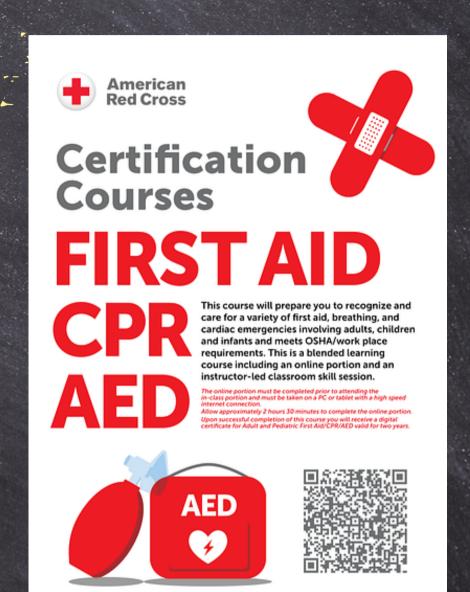

## ADULT & PEDIATRIC FIRST AID/CPR/AED CLASS

- · WEDNESDAY, JANUARY 31ST
- · TUESDAY, FEBRUARY 13TH
- · FRIDAY, MARCH 15TH
- · WEDNESDAY, MARCH 27TH
- · FRIDAY, APRIL 12TH
- · WEDNESDAY, APRIL 24TH

IPM - 3:30PM 2PM - 4:30PM IPM - 3:30PM 2PM - 4:30PM IPM - 3:30PM

#### LIFEGUARD CERTIFICATION

This course is to provide entry-level lifeguard participants with the knowledge and skills to prevent, recognize and respond to aquatic emergencies and to provide professional-leve care for breathing and cardiac emergencies, injuries and sudden illnesses until emergency medical services (EMS) personnel take over. This program is broken up into two portions, an online learning, and an in-person to practice the skills observed on the online learning.

Prerequisites Be at least 15 years old on or before the last