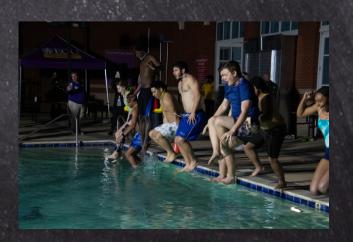

## POLAR BEAR

- JUMPERS 755
- UNIQUE ATTENDEES 1584
- EXTRA T-SHIRTS SEE LIZZY
- FEEDBACK