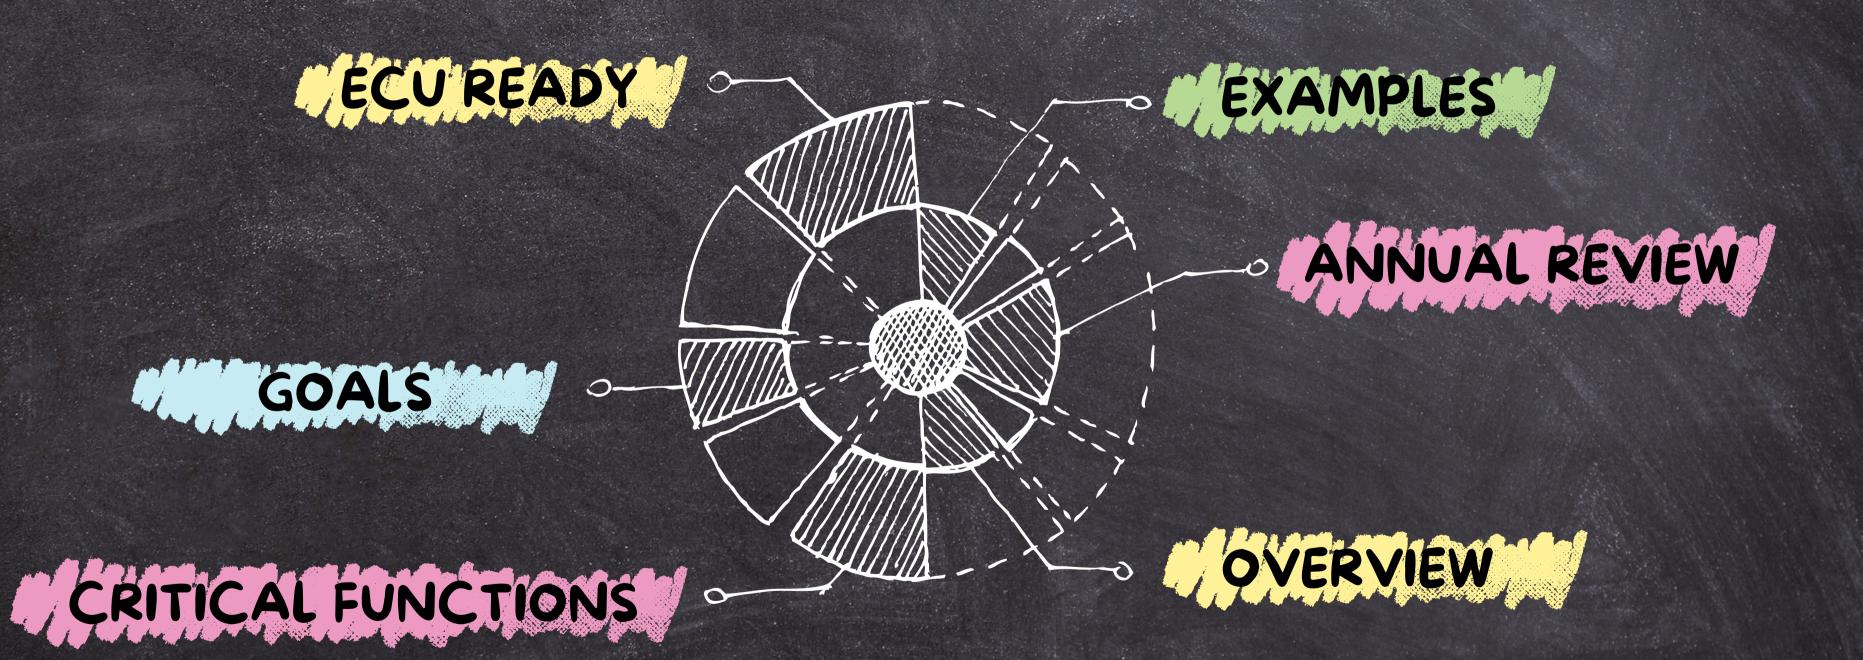

#### HVAC

There are two units being replaced. The lower unit has been placed and assembled. The upper unit is on the roof and being placed and assembled.